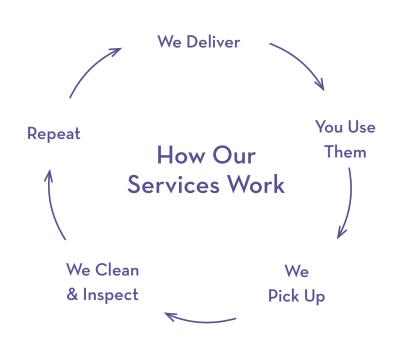

# HOW OUR RFID TAG TECHNOLOGY WORKS

- 1 An RFID chip is attached to each item.
- **2** The chip is assigned to a customer for tracking.
- **3** Every delivery and pickup is scanned for real-time updates.
- 4 You can log in to your portal anytime for invoices, garment status, items in service, and service records.