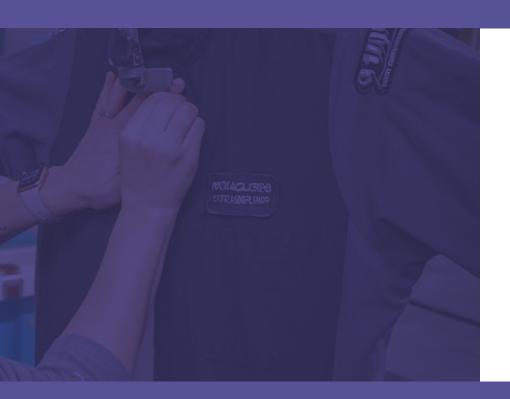

# HOW OUR RFID TAG TECHNOLOGY WORKS

- 1 An RFID chip is attached to each item.
- **2** The chip is assigned to a customer for tracking.
- **3** Every delivery and pickup is scanned for real-time updates.
- 4 You can log in to your portal anytime for invoices, garment status, items in service, and service records.